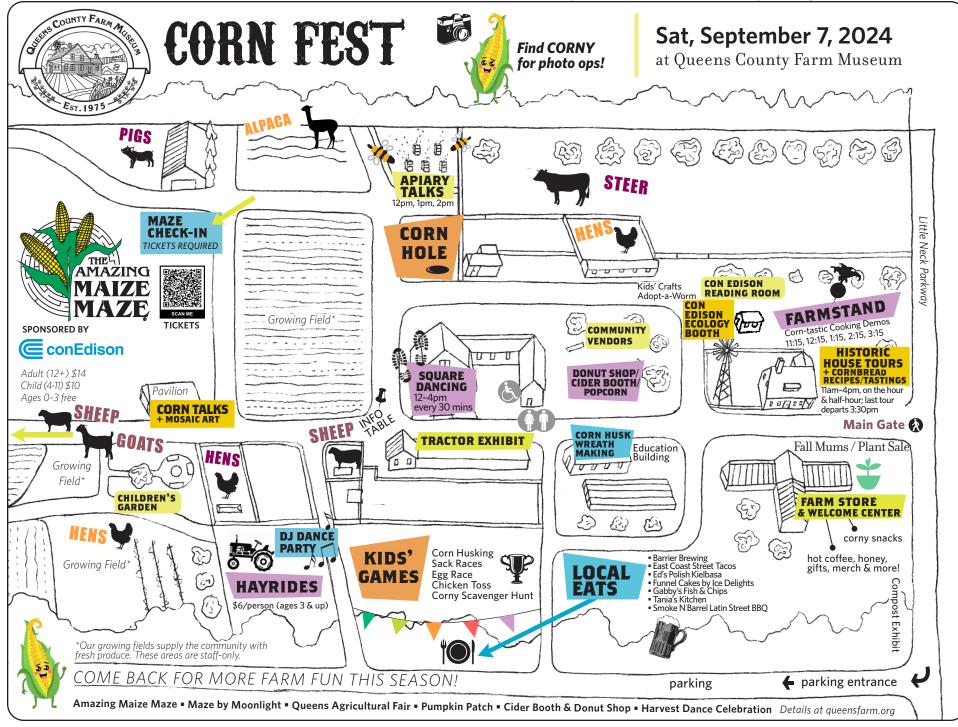

#### Join us for a RIBBON CUTTING CEREMONY at the Maze Entrance with sponsor Con Edison and special guests at 11:30am!

# **CORN FEST Event Schedule**

## Amazing Maize Maze sponsored by Con Edison:

11am–4:30pm (last entry 4pm) Tickets required for entry 11:30am Ribbon Cutting

# Corn-tastic Cooking Demos at the Farmstand:

11:15am, 12:15pm, 1:15pm, 2:15pm, 3:15pm

#### Historic House Tours & Cornbread Samples:

11am–4pm On the hour & half-hour, last tour departs 3:30pm

# Square Dancing with Jim Emory:

Every 30 mins, 12pm–4pm (last session at 3:30pm)

#### Apiary Talks with Backyard Bees:

12pm, 1pm, 2pm

### Ongoing

- Visit with our farm animals
- DJ Dance Party with Malik Work
- + Lawn Games for kids & adults
- Corn husk wreath making, while supplies last
- Local Food Vendors
- Local Community Vendors
- Con Edison Ecology booth
- Donut Shop/Cider Booth/Popcorn
- Hayrides (\$6/person)
- Fall Mums / Plant Sale
- + Corn Talk Table & Mosaic Art
- Farmstand's Fresh Veggies
- Con Edison Reading Room
- Tractor Exhibit
- + Explore gardens & walking paths